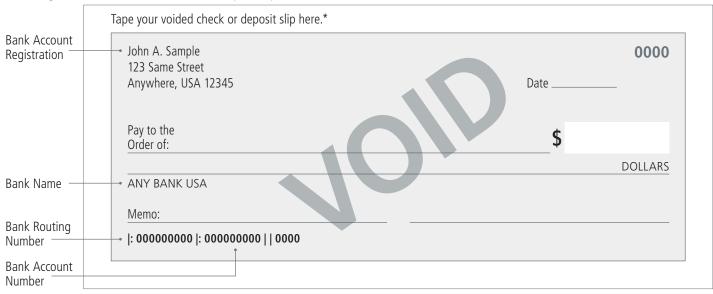

#### 9. Bank Account Information

(Medallion Signature Guarantee or Signature Validation Program Stamp Required in Section 12)

Please provide your bank account information below to change or establish banking instructions. In completing this section, I acknowledge that this information will be used for all new or existing account options and will supersede any previous banking instructions.

### Type of Account (Select one):

- ☐ Checking Account (Please attach a pre-printed voided check.\*)
- ☐ Savings Account (Please attach a voided deposit slip.\*)

<sup>\*</sup>Alternatively if unavailable,, PIMCO Funds will accept a letter on bank letterhead, signed by a bank employee confirming the bank account type, registration, account number and routing number.